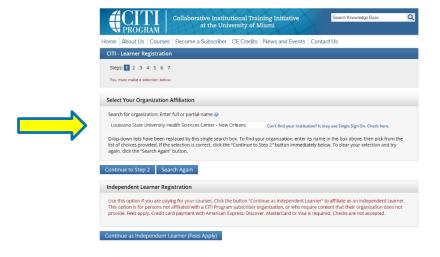

2- Within the available institution text field, type: Louisiana State University Health Sciences Center - New Orleans Then select, Continue to Step 2

3- Complete all required Personal Information, then select Continue to Step 3