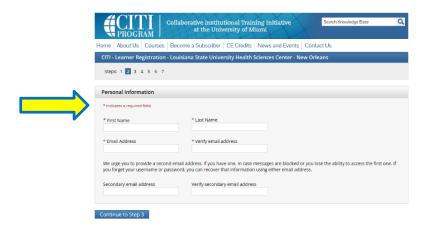

2- Within the available institution text field, type: Louisiana State University Health Sciences Center - New Orleans Then select, Continue to Step 2

3- Complete all required Personal Information, then select Continue to Step 3