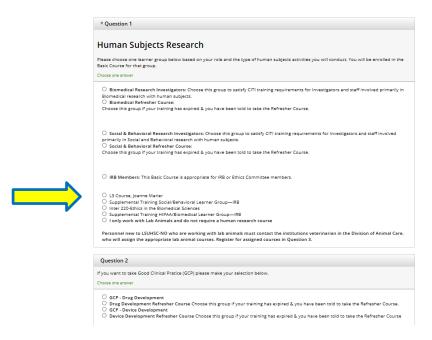

7- Complete all required information, then select Continue to Step 7.

Role in human subjects research, select **Student Researcher – Undergraduate**Which course do you plan to take, select **Other** 

| Please provide the following information reques | ted by Louisiana State University Health Sciences Center - New Orleans |
|-------------------------------------------------|------------------------------------------------------------------------|
| * indicates a required field.                   |                                                                        |
| Language Preference                             |                                                                        |
| <u>~</u>                                        |                                                                        |
| * Institutional email address                   |                                                                        |
|                                                 |                                                                        |
| * Gender                                        |                                                                        |
| ▼                                               |                                                                        |
| * Highest degree                                |                                                                        |
| <u> </u>                                        |                                                                        |
| Employee Number                                 |                                                                        |
|                                                 |                                                                        |
| Department                                      |                                                                        |
|                                                 |                                                                        |
| * Role in human subjects research               |                                                                        |
| V                                               |                                                                        |
| Address Field 1                                 |                                                                        |
| real time t                                     |                                                                        |
| Address Field 2                                 |                                                                        |
|                                                 |                                                                        |
| Address Field 3                                 |                                                                        |
|                                                 |                                                                        |
| City                                            |                                                                        |
|                                                 |                                                                        |
| State                                           |                                                                        |
|                                                 |                                                                        |
| Zip/Postal Code                                 |                                                                        |
|                                                 |                                                                        |
| Country                                         |                                                                        |
|                                                 |                                                                        |
| * Office Phone                                  |                                                                        |
|                                                 |                                                                        |
| * Which course do you plan to take?             |                                                                        |
|                                                 | ▼                                                                      |
| Home Phone                                      |                                                                        |
|                                                 |                                                                        |
|                                                 |                                                                        |

# 8- Select, L3 Course, Joanne Marier Then select Complete Registration.