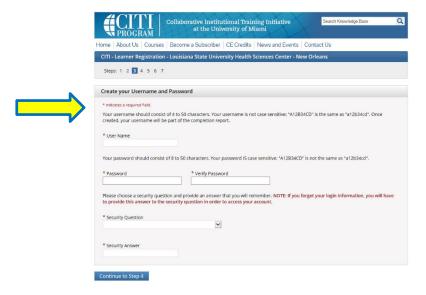

4- Create a username and password, then select Continue to Step 4

5- Complete all required information, then select Continue to Step 5

6- Complete all required information, then select **Continue to Step 6** CEU credit will not be provided for this course. Please select "No" for this option.