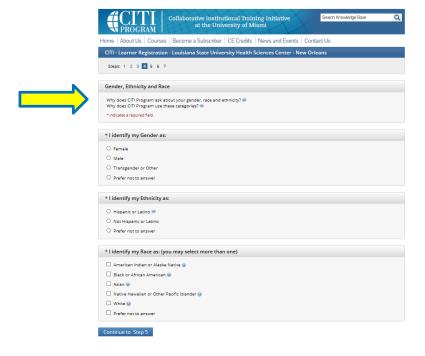

7- Complete all required information, then select Continue to Step 7.

Role in human subjects research, select **Student Researcher – Undergraduate**Which course do you plan to take, select **Other** 

| Please provide the following information reques | ted by Louisiana State University Health Sciences Center - New Orleans |
|-------------------------------------------------|------------------------------------------------------------------------|
| * indicates a required field.                   |                                                                        |
| Language Preference                             |                                                                        |
| <u>~</u>                                        |                                                                        |
| * Institutional email address                   |                                                                        |
|                                                 |                                                                        |
| * Gender                                        |                                                                        |
| ▼                                               |                                                                        |
| * Highest degree                                |                                                                        |
| <u> </u>                                        |                                                                        |
| Employee Number                                 |                                                                        |
|                                                 |                                                                        |
| Department                                      |                                                                        |
|                                                 |                                                                        |
| * Role in human subjects research               |                                                                        |
| V                                               |                                                                        |
| Address Field 1                                 |                                                                        |
| real time t                                     |                                                                        |
| Address Field 2                                 |                                                                        |
|                                                 |                                                                        |
| Address Field 3                                 |                                                                        |
|                                                 |                                                                        |
| City                                            |                                                                        |
|                                                 |                                                                        |
| State                                           |                                                                        |
|                                                 |                                                                        |
| Zip/Postal Code                                 |                                                                        |
|                                                 |                                                                        |
| Country                                         |                                                                        |
|                                                 |                                                                        |
| * Office Phone                                  |                                                                        |
|                                                 |                                                                        |
| * Which course do you plan to take?             |                                                                        |
|                                                 | ▼                                                                      |
| Home Phone                                      |                                                                        |
|                                                 |                                                                        |
|                                                 |                                                                        |