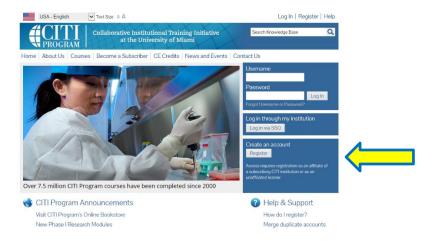

### Access as follows:

1- Select or copy the following link: <a href="https://www.citiprogram.org/">https://www.citiprogram.org/</a>
Once you have reached the CITI Program homepage, select **Register.** 