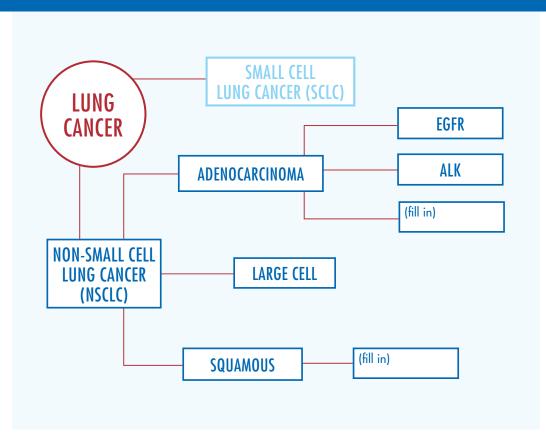

## PERSONAL LUNG CANCER PROFILE

**LUNG CANCER TYPE, LOCATION & STAGING** 

Providers: Use these graphics to indicate tumor locations.

SMALL CELL LUNG CANCER

Limited stage

Extensive stage

NON-SMALL CELL LUNG CANCER

Stage IA

Stage IIIA

Stage IB

Stage IIIB

Stage IIA

Stage IV

Stage IIB