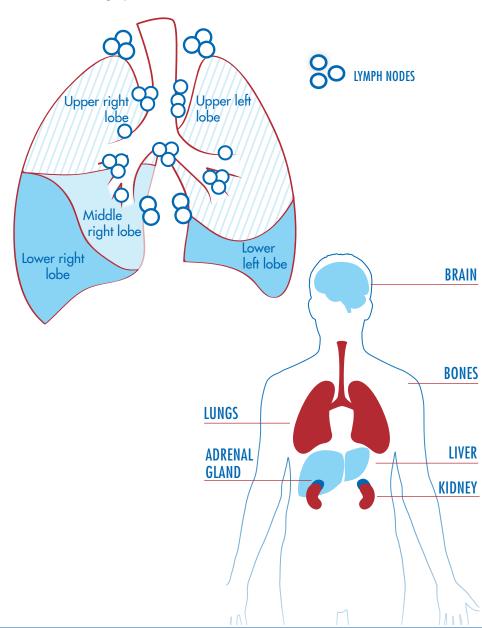

## PERSONAL LUNG CANCER PROFILE

**LUNG CANCER TYPE, LOCATION & STAGING** 

Providers: Use these graphics to indicate tumor locations.

SMALL CELL LUNG CANCER

Limited stage

Extensive stage

NON-SMALL CELL LUNG CANCER