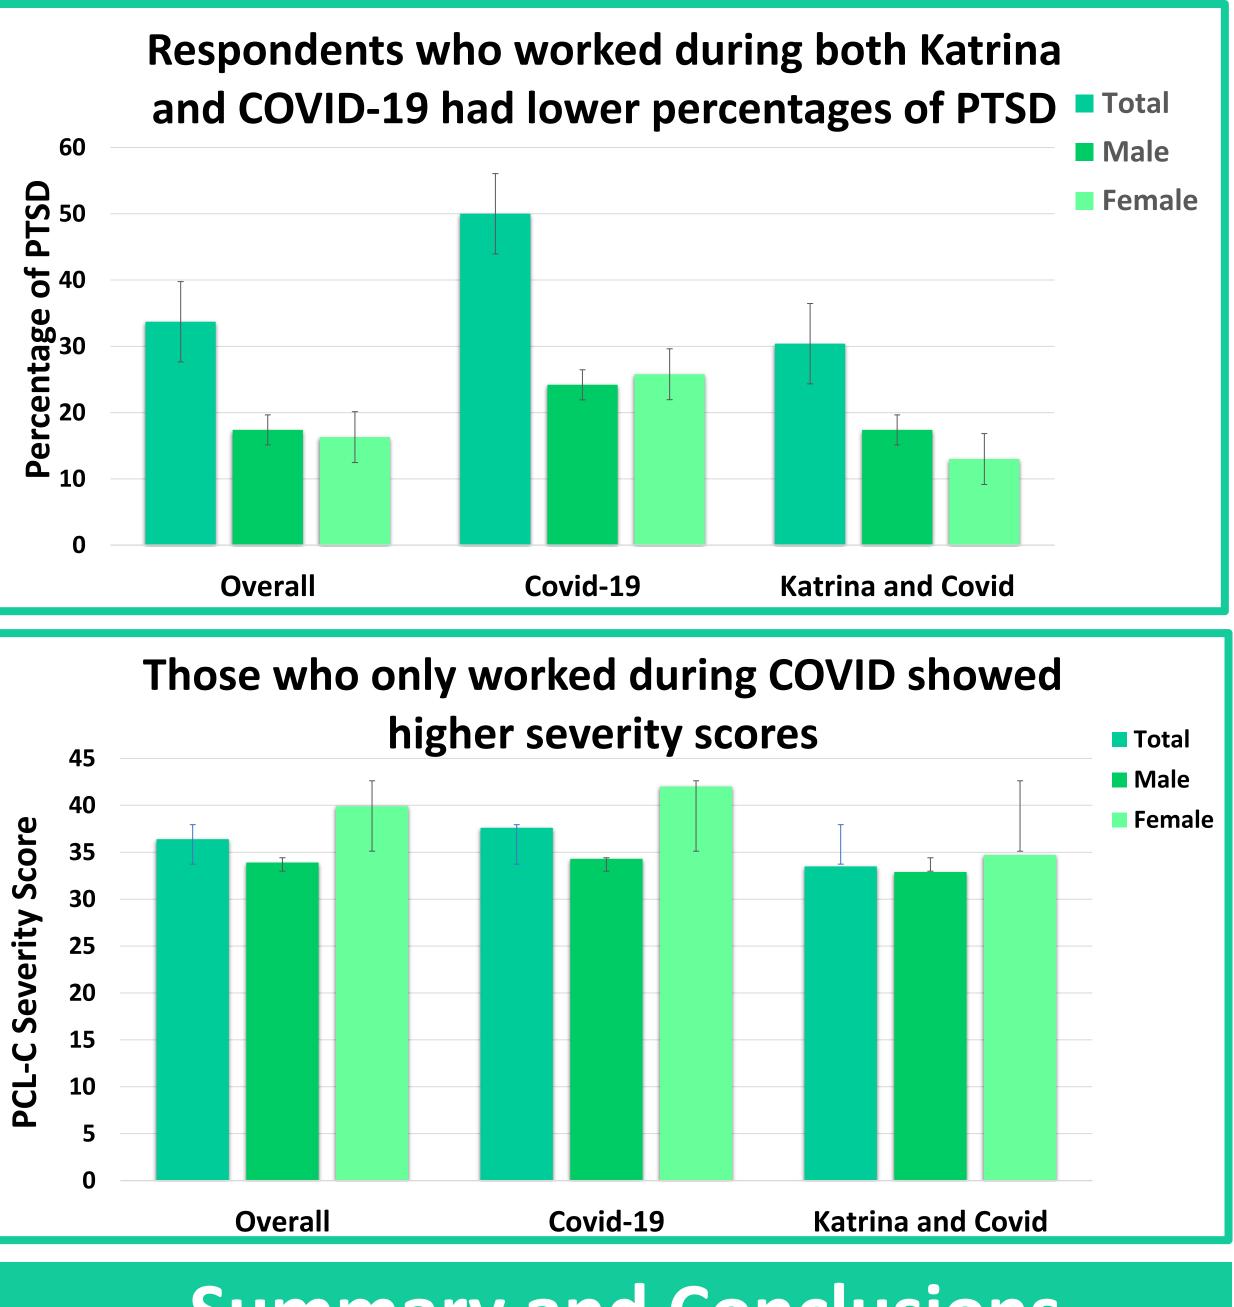

## **Summary and Conclusions**

- 33.7% of the respondents met PTSD diagnostic criteria
- Of those, the majority were white, male, lived in NOLA post Katrina, and trained paramedics
- Respondents who worked during both Hurricane Katrina and **COVID-19 showed a lower percentage of PTSD compared to those** who only worked during COVID
- **Respondents who worked during both Katrina and COVID-19 had a** lower average of severity scores
- Results from this study will be used for potential future interventions to reduce PTSD in EMS