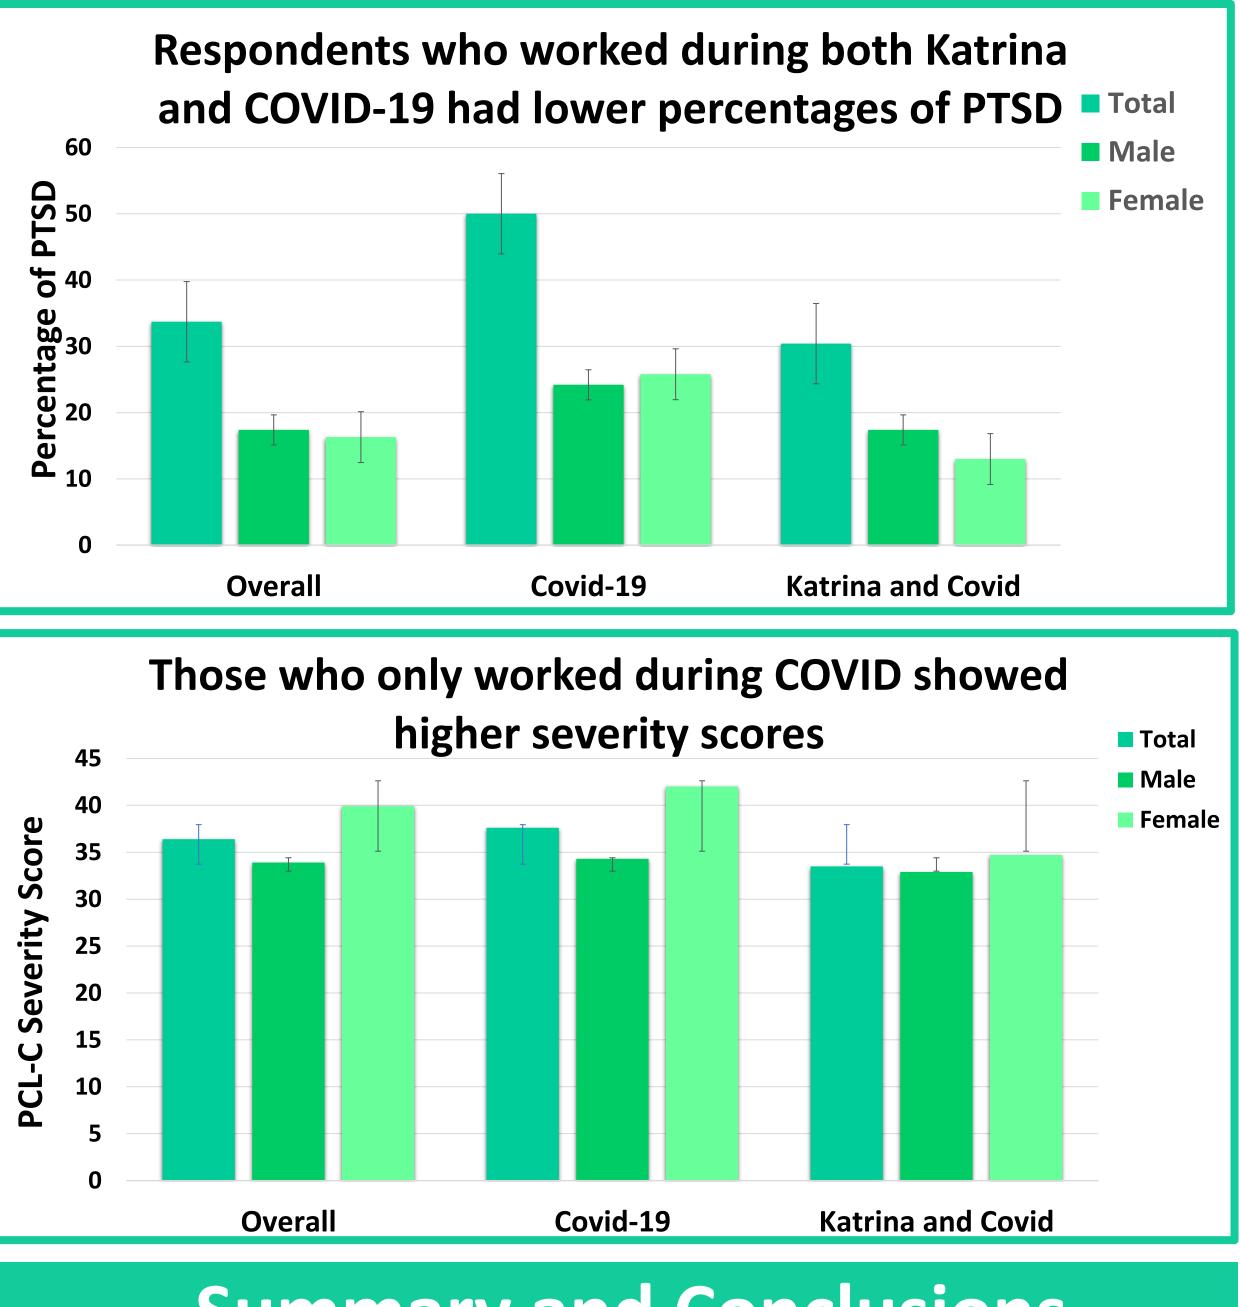

## **Summary and Conclusions**

- 33.7% of the respondents met PTSD diagnostic criteria
- Of those, the majority were white, male, lived in NOLA post Katrina, and trained paramedics
- Respondents who worked during both Hurricane Katrina and **COVID-19 showed a lower percentage of PTSD compared to those** who only worked during COVID
- **Respondents who worked during both Katrina and COVID-19 had a** lower average of severity scores
- Results from this study will be used for potential future interventions to reduce PTSD in EMS